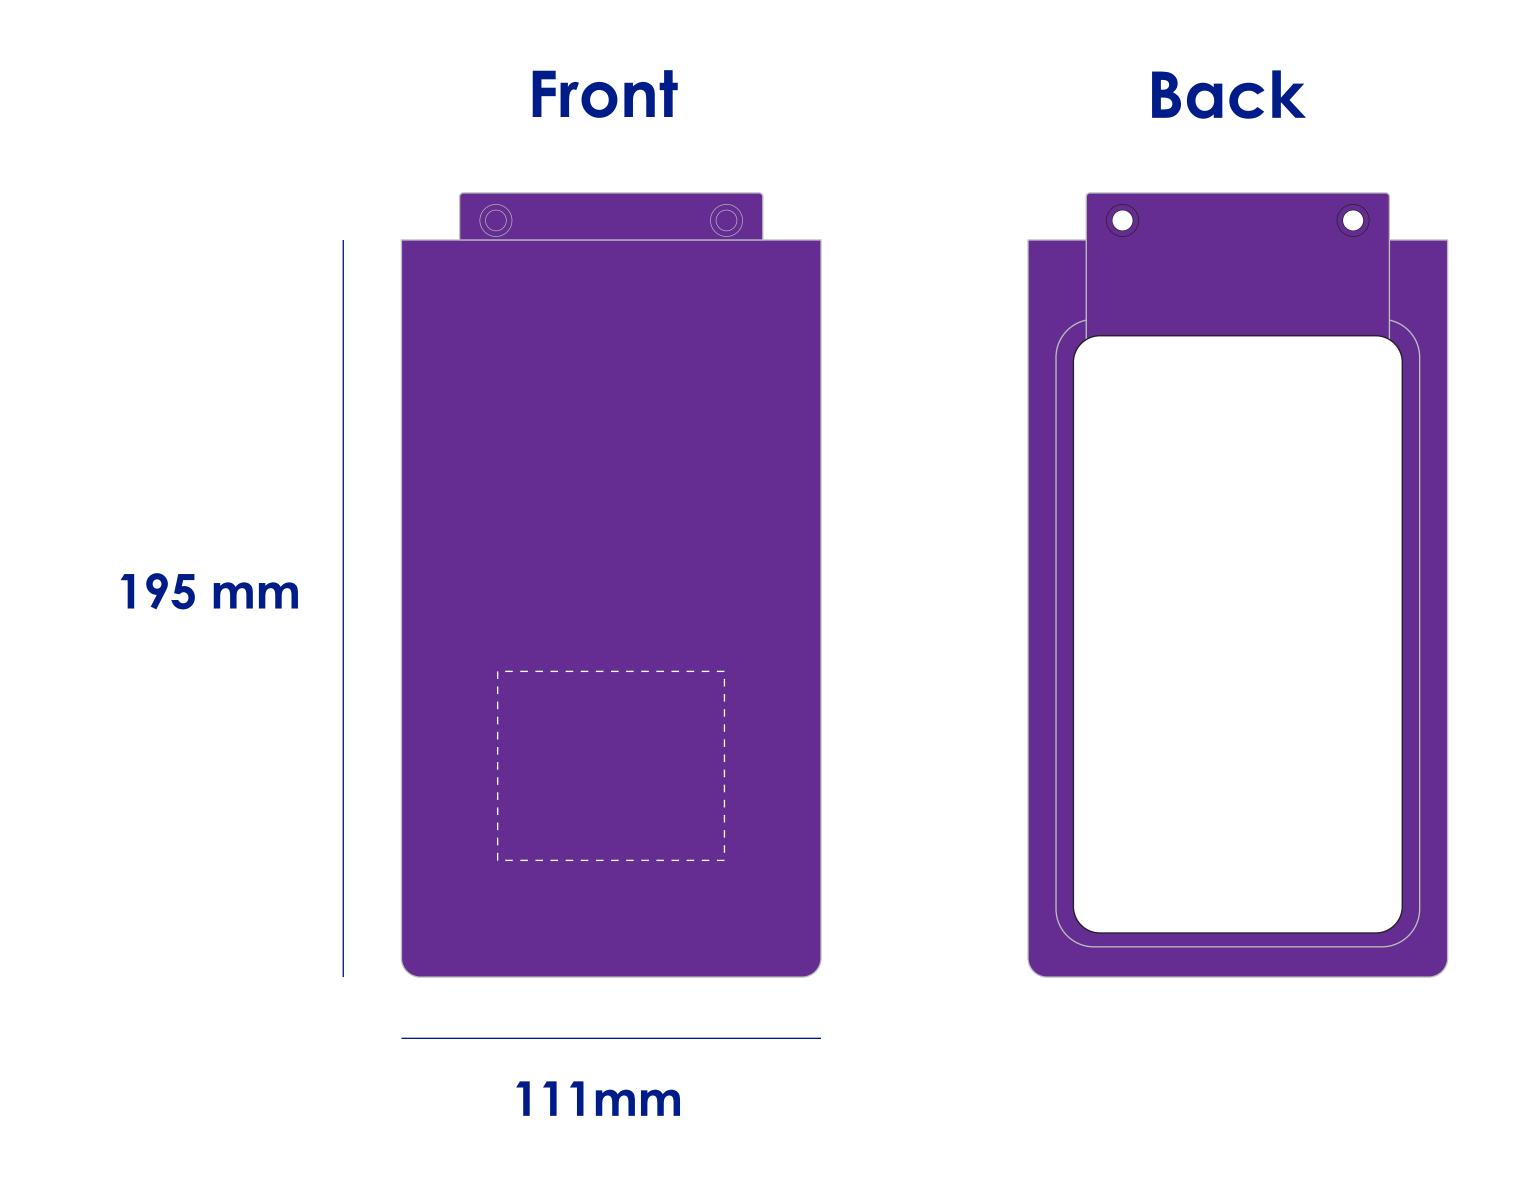

## Approval Proof







## Terms & Conditions

It is the clients responsibility to check the above artwork has been produced correctly by our factory to suit the manufacturing process. Whilst every effort has been made to copy the artwork provided, certain pantones have a tolerance of -10% +10% colour variation. Please note colours can vary from monitor so always check the pantone. Any correction/amendments after Moulds/Screens have been created will result in a new Mould/Screen being required and charged By signing off acceptance you have agreed to proceed and such no errors or omissions can be accepted or highlighted once the goods have been delivered.



Please note small texts may fill and become illegible